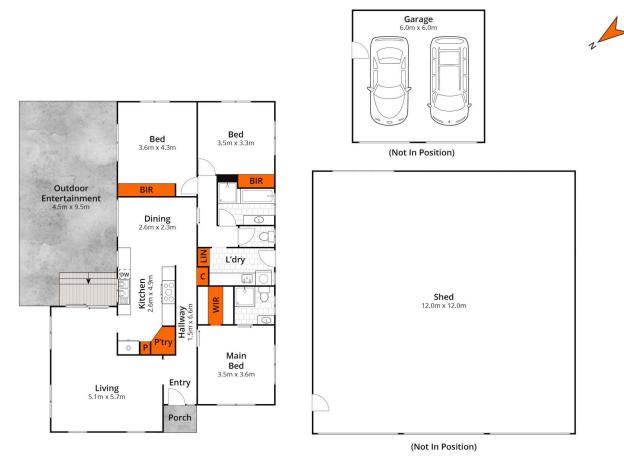

Adam Charlton 0408909957

Approx House Area 121m<sup>2</sup> Whilst bwrm.com.au has made every attempt to ensure the accuracy of the floor plan contained here, measurements are approximate and no responsibility is taken for any error, omission, or mis-statement. This plan is for illustrative purposes only.