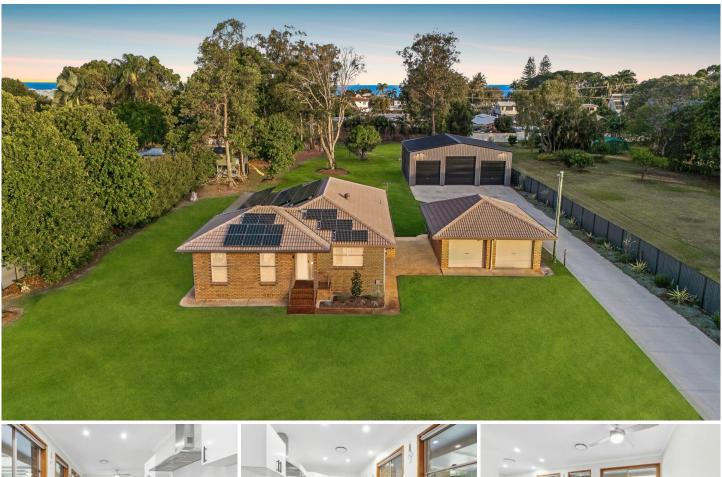

## **12 Rogers Street Beachmere QLD**

Rare Opportunity on Rogers Street!

Set on a generous 4,400 m<sup>2</sup> block, this stunning residence features three bedrooms and two modern bathrooms, with upgrades at every turn. Relax in the comfort of ducted air conditioning and beautiful polished timber floors situated only 3 mins to the foreshore.

The newly built 12m x 12m shed giving you ample space for all your weekend hobbies. Parking for two additional vehicles, complete with drive-through access. Explore the possibilities with a detached 6m x 6m brick shed, ideal for a studio, extra workspace, shed offers high entry doors, 3-phase power, a 13kW solar system, and secure gated access, ensuring a lifestyle of convenience and endless