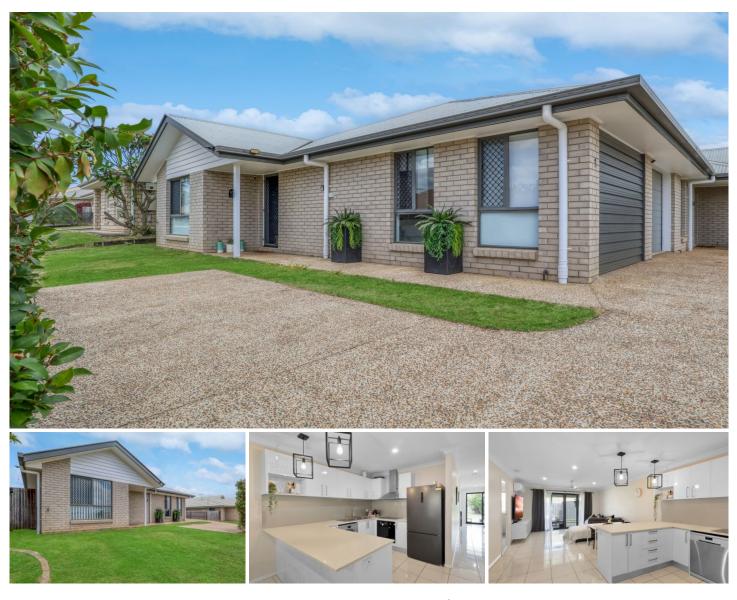

## 1/16 Lanita Chase Morayfield QLD

Welcome to your ideal home (duplex) in the vibrant Morayfield area! This well-maintained residence, built in 2012, combines modern design with timeless charm. It's an excellent option for first home buyers and offers great investment potential, making it a smart choice for anyone looking to enter the market. With easy access to shops, schools, and parks, this property is perfect for families and professionals alike.

## Features:

- Three generous bedrooms

- Master bedroom complete with ensuite and walk-in wardrobe

- Garage converted into a 4th bedroom or second living with a study nook, fan and electrical upgrades + isolator