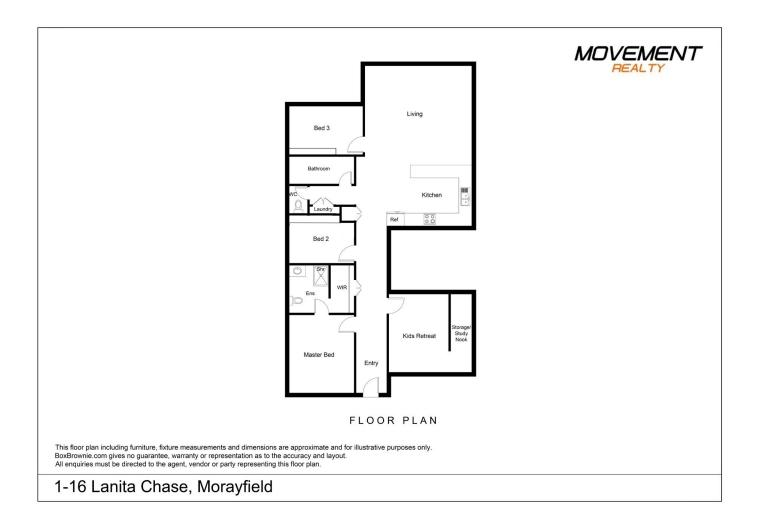

## Features:

- Three generous bedrooms

- Master bedroom complete with ensuite and walk-in wardrobe

- Garage converted into a 4th bedroom or second living with a study nook, fan and electrical upgrades + isolator