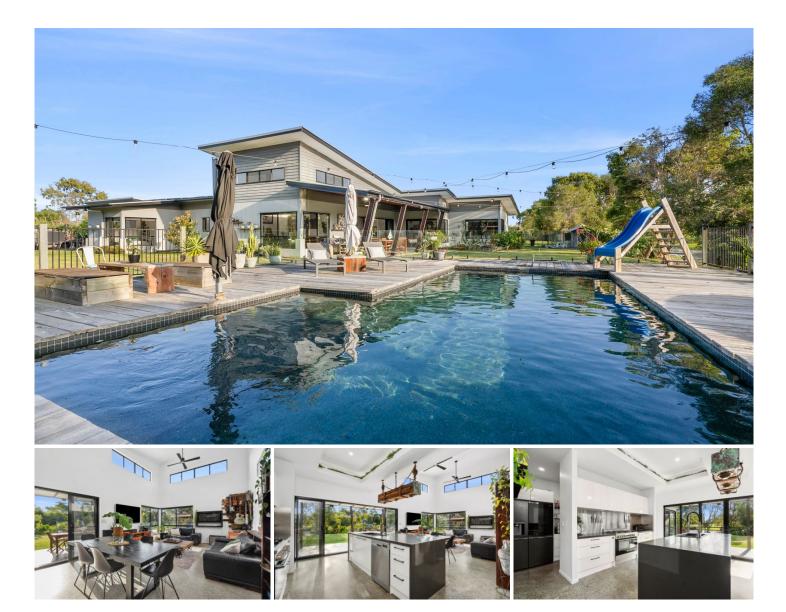

## 15 Angelica Court Banksia Beach QLD

Discover the epitome of luxury living on the Pacific Harbour Golf Estate with this exceptional property, nestled on a sprawling 1276m<sup>2</sup> block (largest in the estate). Designed by a talented local artist, this home harmoniously blends style and functionality, creating a unique sanctuary that is both inviting and impressive.

Why would you leave home when you could live here? This property serves as your own private retreat, perfect for hosting yoga workshops, functions, and more. Embrace a lifestyle of tranquility and elegance in a setting that truly feels like paradise.

**Property Highlights:** 

Expansive Bedrooms: This exquisite residence boasts five