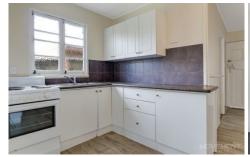

## Key Investment Features:

- 607sqm block with side access and a fully fenced yard
- 3 carpeted bedrooms
- 1 bathroom with a shower-over-bath and tiled flooring
- Air-conditioned living area for year-round comfort
- Spacious lounge and dining room