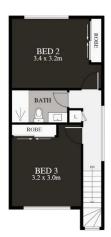

townhouse is ready for you! Recently updated with new carpet and fresh paint, it's the perfect home for those looking for comfort and style. Plus, you're just steps away from Woolworths, local cafes, and dining options, making convenience a key feature of this location.

This townhouse offers both privacy and comfort, with only one neighbouring property and serene views overlooking tranquil parkland. The inviting courtyard is perfect for a relaxing morning tea or a Saturday BBQ, creating an ideal space for outdoor living.

Key Features: Upstairs:

For full version visit the website

## 3 📭 2 🖺 1 🗬

Type : Townhouse

Price : Offers Over \$520,000

Land Size: 132 sqm

View : https://www.movementrealty.com.au/sale/ql

d/redcliffe-bribie-caboolture/narangba/reside

ntial/townhouse/8163156







24/238 Young Road, Narangba