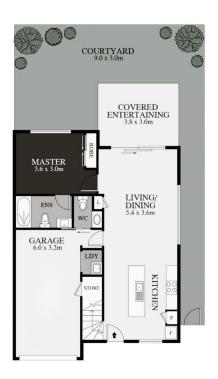

This townhouse offers both privacy and comfort, with only one neighbouring property and serene views overlooking tranquil parkland. The inviting courtyard is perfect for a relaxing morning tea or a Saturday BBQ, creating an ideal space for outdoor living.

Key Features: Upstairs:

For full version visit the website