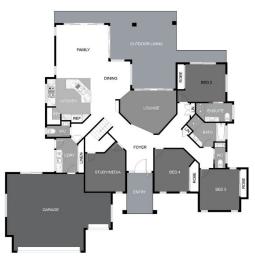

Upon entry, soaring ceilings enhance the sense of grandeur. The thoughtfully designed layout features four spacious bedrooms, including two with en-suites, and a gourmet kitchen with stone benchtops and modern appliances. The open-plan living and dining area flows effortlessly through expansive glass doors to an inviting al-fresco space and sparkling pool, ideal for entertaining.