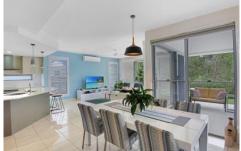

Upon entry, soaring ceilings enhance the sense of grandeur. The thoughtfully designed layout features four spacious bedrooms, including two with en-suites, and a gourmet kitchen with stone benchtops and modern appliances. The open-plan living and dining area flows effortlessly through expansive glass doors to an inviting al-fresco space and sparkling pool, ideal for entertaining.