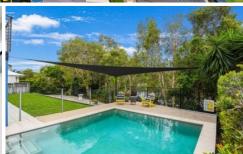

Upon entry, soaring ceilings enhance the sense of grandeur. The thoughtfully designed layout features four spacious bedrooms, including two with en-suites, and a gourmet kitchen with stone benchtops and modern appliances. The open-plan living and dining area flows effortlessly through expansive glass doors to an inviting al-fresco space and sparkling pool, ideal for entertaining.