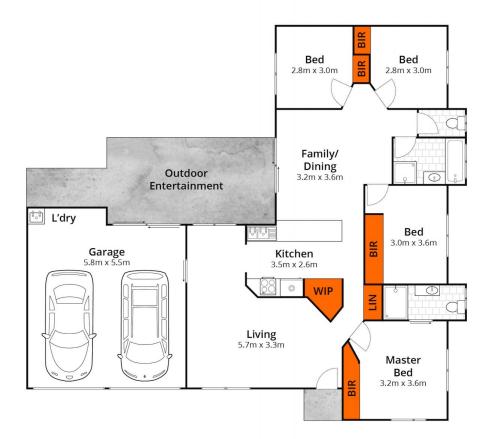

## 15 Coucal Close Bellmere QLD

The Adam Charlton team are proud to present to the market 15 Coucal Close, Bellmere.

This well-maintained four-bedroom, two-bathroom home offers the perfect opportunity for first home buyers or investors alike. Nestled on an elevated 774m² block in a peaceful cul-de-sac, this property is designed for comfortable family living.

The open plan kitchen and lounge area is a great space for family entertaining and those big family meal nights. The kitchen is complete with a 600mm electric cook top, plenty of island bench space and a pantry cupboard for convenience and storage purposes.

Adam Charlton 0408909957

Approx House Area 149m²
Whilst burm.com.au has made every attempt to ensure the accuracy of the floor plan contained here, measurements are approximate and no responsibility is taken for any error, omission, or mis-statement. This plan is for illustrative purposes only.