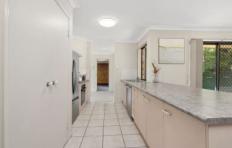

The open plan kitchen and lounge area is a great space for family entertaining and those big family meal nights. The kitchen is complete with a 600mm electric cook top, plenty of island bench space and a pantry cupboard for convenience and storage purposes.