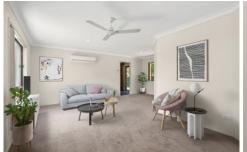

The open plan kitchen and lounge area is a great space for family entertaining and those big family meal nights. The kitchen is complete with a 600mm electric cook top, plenty of island bench space and a pantry cupboard for convenience and storage purposes.