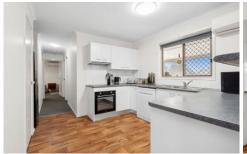

As you step inside, you'll be greeted by a bright and inviting atmosphere. The heart of the home is the well-designed kitchen, boasting a convenient bar top, electric cooktop, and oven, making meal prep a delight. The kitchen flows effortlessly into the formal dining room, which opens up to a large outdoor patio, ideal for alfresco dining or simply