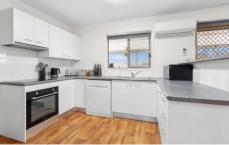

As you step inside, you'll be greeted by a bright and inviting atmosphere. The heart of the home is the well-designed kitchen, boasting a convenient bar top, electric cooktop, and oven, making meal prep a delight. The kitchen flows effortlessly into the formal dining room, which opens up to a large outdoor patio, ideal for alfresco dining or simply