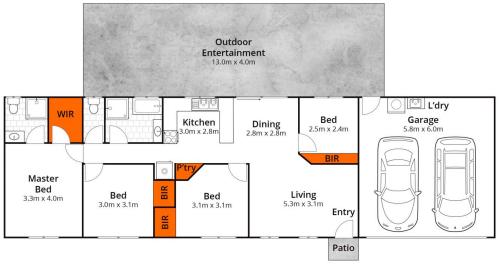

Adam Charlton 0408909957

(Not In Position)

Approx House Area 128m²
Whilst bwrm.com.au has made every attempt to ensure the accuracy of the floor plan contained here, measurements are approximate and no responsibility is taken for any error, omission, or mis-statement. This plan is for illustrative purposes only.