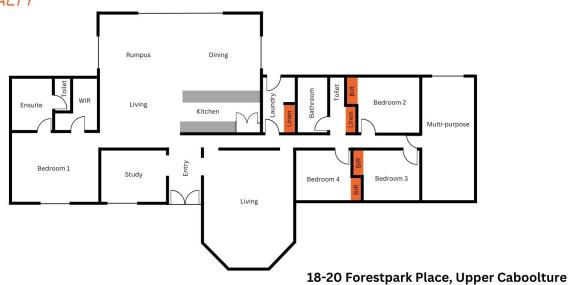

## 18-20 Forestpark Place Upper Caboolture QLD

Welcome to this exceptional family retreat, nestled on a sprawling 3000m² block in the serene surroundings of Upper Caboolture.

For those who love early mornings, enjoy the peaceful beauty of your garden, surrounded by roses and the soothing sounds of a gently trickling fountain and as the day winds down, the home becomes a lively hub for entertaining, with spacious areas perfect for evening get-togethers where you can create long lasting memories with family and friends. Whether you're seeking calm relaxation or a vibrant social atmosphere, this home offers the ideal setting for both.

## 4 🕮 2 🖺 4 🗬

Type : House Price : FOR SALE Land Size : 3000 sqm

View : https://www.movementrealty.com.au/sale/ql

d/redcliffe-bribie-caboolture/upper-cabooltur

e/residential/house/8133222