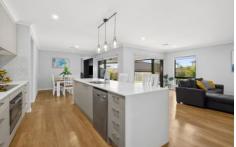

## Property Highlights:

- 4 generous carpeted bedrooms with built-in robes and ceiling fans
- Master bedroom with walk in robe and beautifully designed bathroom with feature window
- Luxurious master suite with a walk-in robe and private ensuite