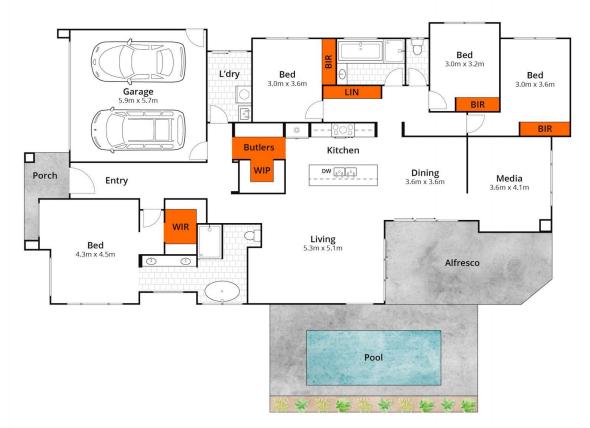

## 6 Anemone Close Caboolture QLD

Discover this modern masterpiece, built in 2021, and nestled in the prestigious Central Springs Estate. This 4-bedroom family home offers the perfect blend of style, comfort, and functionality on a generous 622m2 block. With a gorgeous pool and luxurious indoor-outdoor living, this home is a standout in Caboolture's most sought-after community.

## Property Highlights:

- 4 generous carpeted bedrooms with built-in robes and ceiling fans
- Master bedroom with walk in robe and beautifully designed bathroom with feature window
- Luxurious master suite with a walk-in robe and private ensuite

Approx House Area 237m<sup>2</sup>
Whilst **bwrm.com.au** has made every attempt to ensure the accuracy of the floor plan contained here, measurements are approximate and no responsibility is taken for any error, omission, or mis-statement. This plan is for illustrative purposes only.