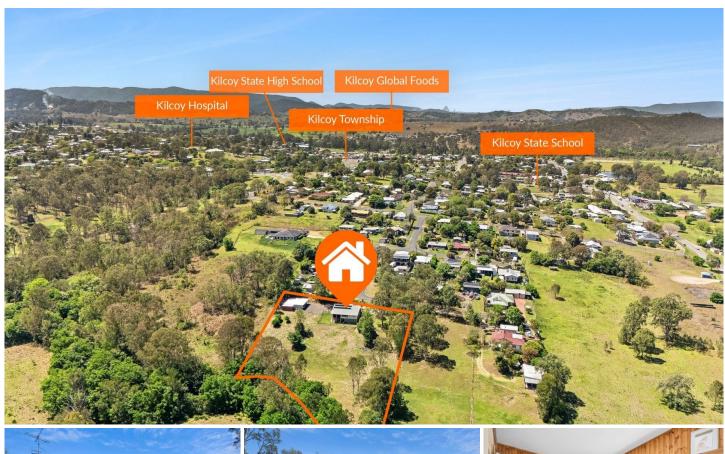

## 10 Bechly Street Kilcoy QLD

DEMI LOW IS PROUD TO PRESENT 10 BECHLY STREET, KILCOY.

Discover this exceptional brick home, offering a harmonious balance of space, style, and convenience. Positioned on the edge of town, it's the perfect retreat for families seeking a peaceful lifestyle with easy access to all essentials.

Kilcoy boasts picturesque rural landscapes and a welcoming community. Whether exploring nearby national parks, enjoying local cafes, or soaking in the serene surroundings, this location has something for everyone.