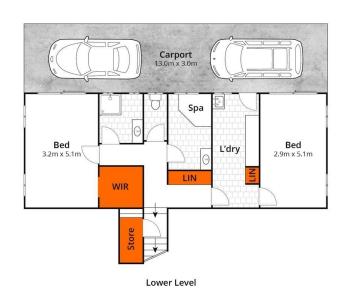

Demi Low 0412944941

Upper Level

Approx House Area 237m<sup>2</sup>
Whilst **bwrm.com.au** has made every attempt to ensure the accuracy of the floor plan contained here, measurements are approximate and no responsibility is taken for any error, omission, or mis-statement. This plan is for illustrative purposes only.