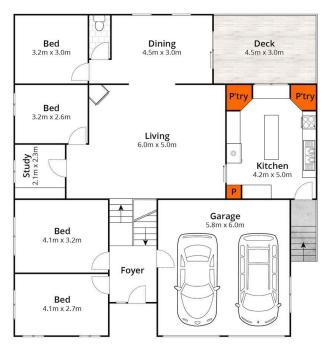

Demi Low 0412944941

Upper Level

Approx House Area 237m<sup>2</sup>
Whilst **bwrm.com.au** has made every attempt to ensure the accuracy of the floor plan contained here, measurements are approximate and no responsibility is taken for any error, omission, or mis-statement. This plan is for illustrative purposes only.