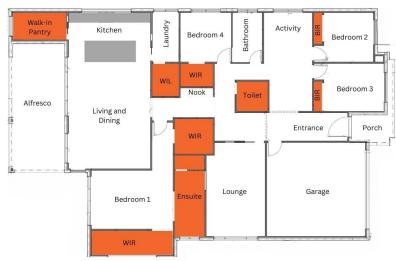

## **5 Tuckerbox Street Caboolture QLD**

Welcome to 5 Tuckerbox Street, Caboolture - where luxury meets lifestyle on an expansive 3000m2 block. This remarkable four-year-old family home is designed to impress, offering 306m2 of space and packed with high-end features throughout. Whether you're looking for spacious living, premium finishes, or a property perfect for entertaining, this home delivers it all.

## 4 🛤 2 🚔 6 🚘

- Type : House
- Price : Offers over 1.5million

Land Size : 3000 sqm

View

: https://www.movementrealty.com.au/sale/ql d/redcliffe-bribie-caboolture/caboolture/resid ential/house/8127459

5 Tuckerbox Street, Caboolture