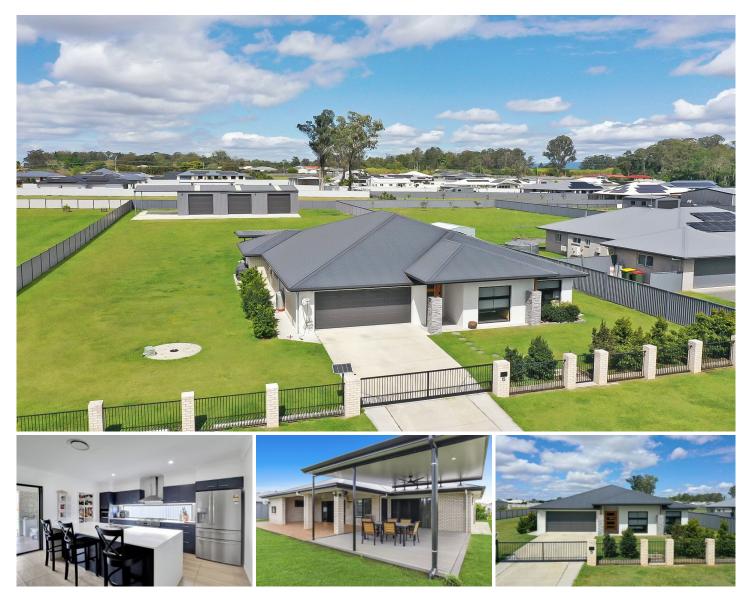

## **5 Tuckerbox Street Caboolture QLD**

Welcome to 5 Tuckerbox Street, Caboolture - where luxury meets lifestyle on an expansive 3000m2 block. This remarkable four-year-old family home is designed to impress, offering 306m2 of space and packed with high-end features throughout. Whether you're looking for spacious living, premium finishes, or a property perfect for entertaining, this home delivers it all.

Adding to the allure of this incredible property is a massive 240m2 shed with an impressive height of 5.5 meters at its peak, providing ample room for storage, boats, trucks, hobbies, or even a workshop. This versatile space complements the lifestyle offered by the home, making it perfect for families, tradespeople, or enthusiasts wanting a place to pursue their passions.

## 4 🛤 2 🚔 6 🚘

- Type : House
- Price : Offers over 1.5million

Land Size : 3000 sqm

View

: https://www.movementrealty.com.au/sale/ql d/redcliffe-bribie-caboolture/caboolture/resid ential/house/8127459

5 Tuckerbox Street, Caboolture