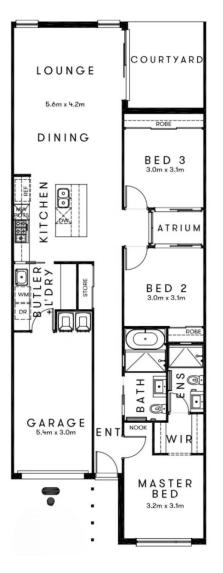

## 69 Eclipse Crescent Burpengary East QLD

Welcome to 69 Eclipse Cr a beautifully crafted 3-bedroom terrace home located in the sought-after North Harbour community. This residence offers spacious and versatile living areas, an outdoor courtyard perfect for relaxation, and a premium position within the precinct. With the convenience of a single garage and tandem driveway parking, this home is equipped with top-of-the-line fixtures and fittings, including a butler's pantry and laundry.

Property Highlights:

- 3 good size bedrooms
- Master bedroom with walk in robe and ensuite
- Modern Architectural Design
- Ducted air conditioning
- Stainless steel ceiling fans in every bedroom

For full version visit the website