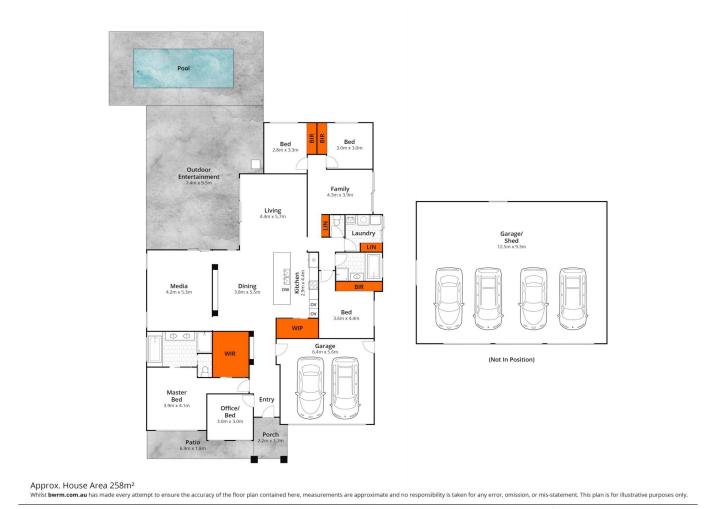

## 52 Emu Road Caboolture QLD

The Adam Charlton Team are proud to present to the market 52 Emu Road, Caboolture.

Nestled on a sprawling 3,000m<sup>2</sup> block, 52 Emu Road in Caboolture embodies the epitome of serene acreage living with a modern twist. This expansive 5-bedroom, low-set brick home offers a seamless blend of comfort and contemporary design. Enjoy the spacious open-plan layout, zoned ducted air-conditioning, an impressive outdoor entertainment space, and a sparkling inground pool that promises endless summer fun. Plus, there's a 9m x 12m three-phase powered triple-bay shed?perfect for tradies, hobbyists, or car enthusiasts.