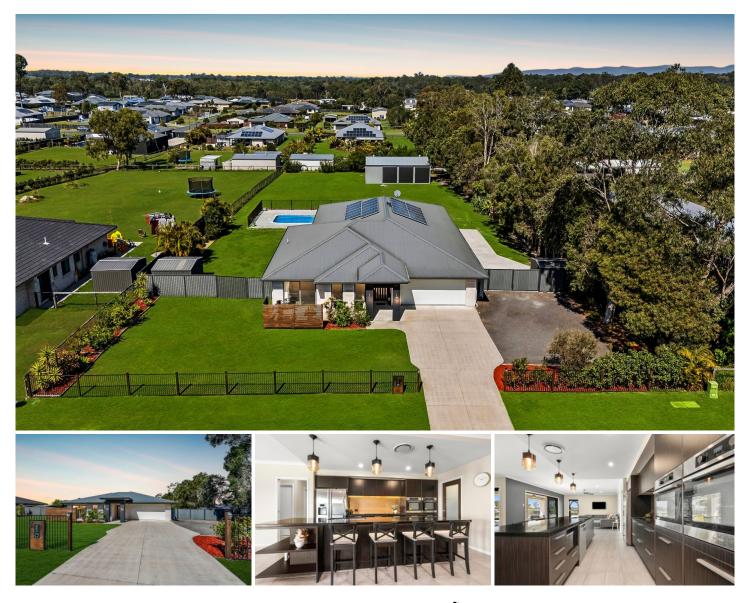

## 52 Emu Road Caboolture QLD

The Adam Charlton Team are proud to present to the market 52 Emu Road, Caboolture.

Nestled on a sprawling 3,000m<sup>2</sup> block, 52 Emu Road in Caboolture embodies the epitome of serene acreage living with a modern twist. This expansive 5-bedroom, low-set brick home offers a seamless blend of comfort and contemporary design. Enjoy the spacious open-plan layout, zoned ducted air-conditioning, an impressive outdoor entertainment space, and a sparkling inground pool that promises endless summer fun. Plus, there's a 9m x 12m three-phase powered triple-bay shed?perfect for tradies, hobbyists, or car enthusiasts.

As you approach, the private porch and portico welcome