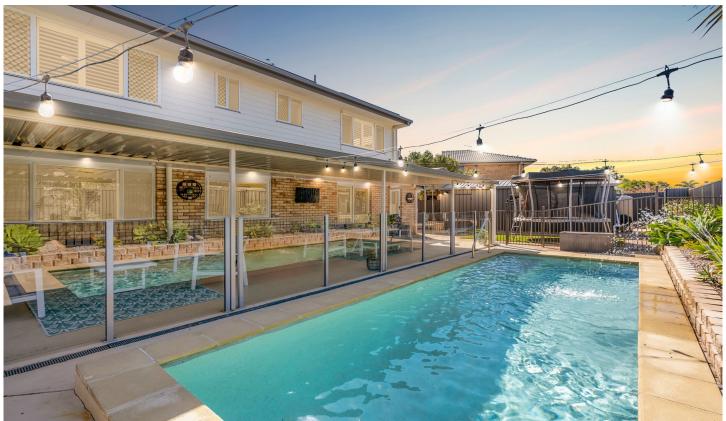

## 58 Topsail Circuit Banksia Beach QLD

The Adam Charlton Team are proud to present to the market 58 Topsail Circuit, Banksia Beach.

Welcome to your dream home! This beautifully styled 4-bedroom, 2-bathroom property sits on a generous 696m² block in one of Bribie's most welcoming neighborhoods. From the moment you step inside, you'll appreciate the thoughtful design and high-quality finishes that make this home a standout.

The heart of the home is the brand-new, well-appointed kitchen, featuring premium finishes that reflect the home's quality and style. The open-plan layout seamlessly connects the kitchen and living area, creating a perfect space for family gatherings and entertaining. A servery