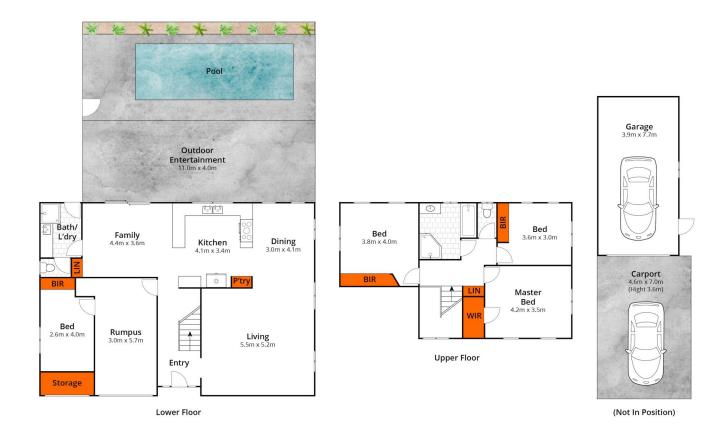

## 58 Topsail Circuit Banksia Beach QLD

The Adam Charlton Team are proud to present to the market 58 Topsail Circuit, Banksia Beach.

Welcome to your dream home! This beautifully styled 4-bedroom, 2-bathroom property sits on a generous 696m² block in one of Bribie's most welcoming neighborhoods. From the moment you step inside, you'll appreciate the thoughtful design and high-quality finishes that make this home a standout.

The heart of the home is the brand-new, well-appointed kitchen, featuring premium finishes that reflect the home's quality and style. The open-plan layout seamlessly connects the kitchen and living area, creating a perfect space for family gatherings and entertaining. A servery

## 4 🕒 2 📛 3 🖨

Type : House

Price : Offers Over \$939,000

Land Size: 696 sqm

View : https://www.movementrealty.com.au/sale/ql

d/redcliffe-bribie-caboolture/banksia-beach/r

esidential/house/8110008

Adam Charlton 0408909957

Approx House Area 191m<sup>2</sup>
Whilst **bwrm.com.au** has made every attempt to ensure the accuracy of the floor plan contained here, measurements are approximate and no responsibility is taken for any error, omission, or mis-statement. This plan is for illustrative purposes only.