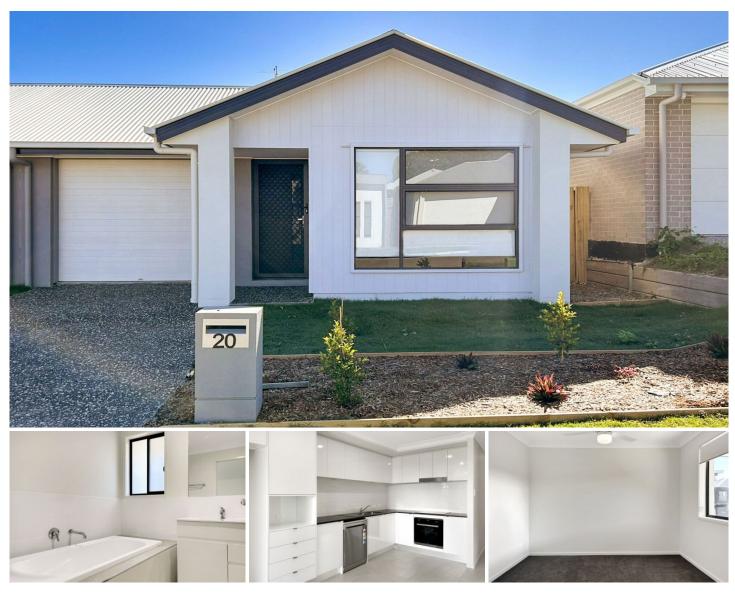

## 20 Serendipity Street Morayfield QLD

Step into your next investment with this stunning 2024 new build in the highly sought-after Affinity Estate, Morayfield. Whether you're expanding your portfolio or looking for a future-proof property, this home offers exceptional value in a rapidly growing area.

Investment Highlights:

- Master bedroom with walk-in robe and ensuite
- Two additional bedrooms with built-in robes
- Air-conditioned comfort for year-round appeal
- Separate lounge and dining areas enhance living space
- Modern kitchen with stainless steel appliances, including a dishwasher
- Main bathroom featuring a relaxing bathtub
- Covered patio and fully fenced backyard, perfect for

20 Serendipity Street, Morayfield