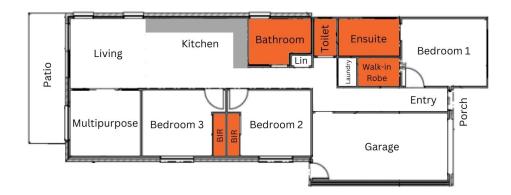

Investment Highlights:

- Master bedroom with walk-in robe and ensuite
- Two additional bedrooms with built-in robes
- Air-conditioned comfort for year-round appeal
- Separate lounge and dining areas enhance living space
- Modern kitchen with stainless steel appliances, including a dishwasher
- Main bathroom featuring a relaxing bathtub
- Covered patio and fully fenced backyard, perfect for

## 3 🛤 2 🚰 1 🚘

| Type<br>Price | : House      |
|---------------|--------------|
|               | : \$ 635.000 |

Land Size : 238 sqm

View

: https://www.movementrealty.com.au/sale/ql d/redcliffe-bribie-caboolture/morayfield/resid ential/house/8108996