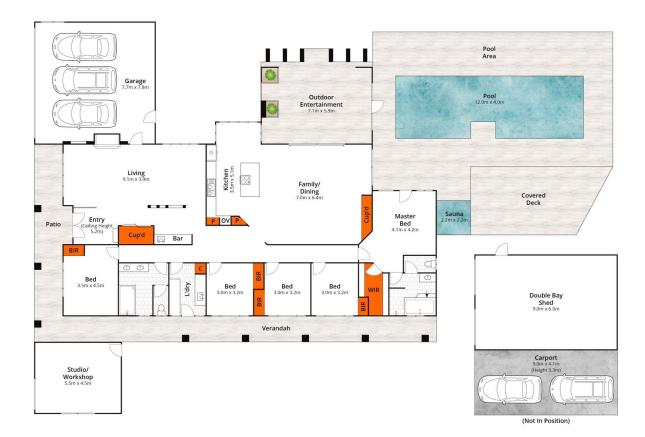

Jesse Holm 0499197213

Adam Cini 0754958001

Approx House Area 312m²
Whilst bwrm.com.au has made every attempt to ensure the accuracy of the floor plan contained here, measurements are approximate and no responsibility is taken for any error, omission, or mis-statement. This plan is for illustrative purposes only.