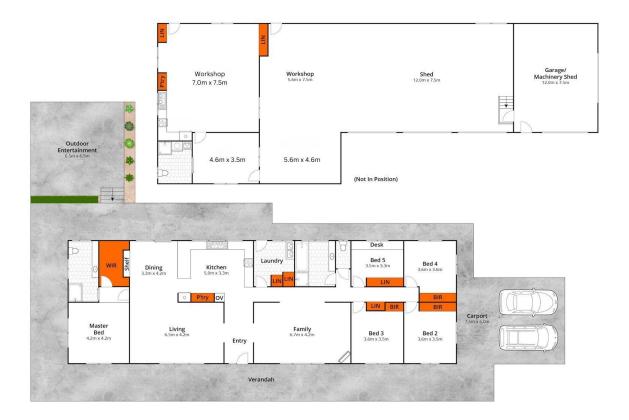

## 5 🛤 3 🛱 6 🚘

| Туре        | : House   |
|-------------|-----------|
| Price       | :\$1.1M   |
| Land Size   | : 1.89 ha |
| \/ <b>*</b> | 1 //      |

View

: https://www.movementrealty.com.au/sale/ql d/south/kilcoy/residential/house/8088691

Demi Low 0412944941

For full version visit the website

https://www.movementrealty.com.au

Approx House Area 230m<sup>2</sup> Whilst bwrm.com.au has made every attempt to ensure the accuracy of the floor plan contained here, measurements are approximate and no responsibility is taken for any error, omission, or mis-statement. This plan is for illustrative purposes only.