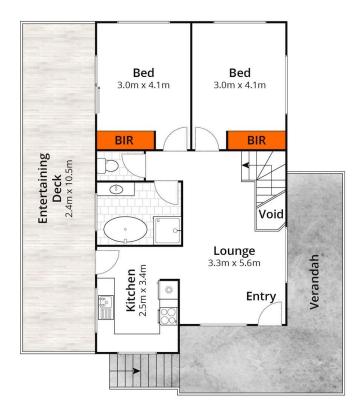

First Floor

Approx House Area 121m<sup>2</sup>
Whilst **bwrm.com.au** has made every attempt to ensure the accuracy of the floor plan contained here, measurements are approximate and no responsibility is taken for any error, omission, or mis-statement. This plan is for illustrative purposes only.

## 6 Gillian Street, Beachmere

**Ground Floor** 