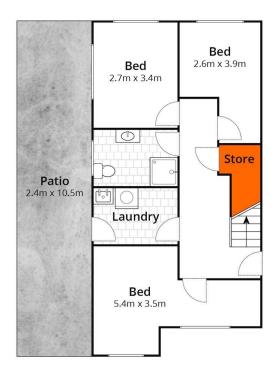

First Floor

Approx House Area 121m<sup>2</sup>
Whilst **bwrm.com.au** has made every attempt to ensure the accuracy of the floor plan contained here, measurements are approximate and no responsibility is taken for any error, omission, or mis-statement. This plan is for illustrative purposes only.

## 6 Gillian Street, Beachmere

**Ground Floor** 