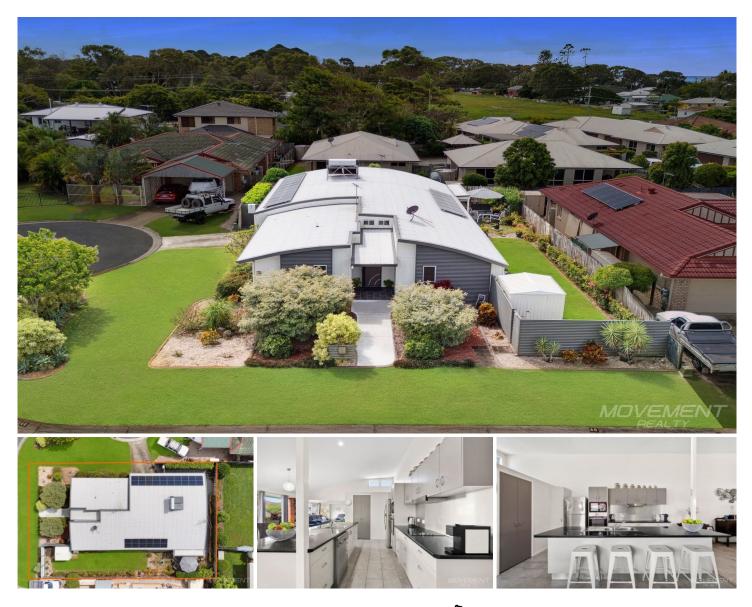

## 40 Apollo Crescent Beachmere QLD

Movement Realty is delighted to showcase the splendid 40 Apollo Cres Beachmere, an exquisite house that captivates from the moment you set foot on its grounds. Prepare to be awestruck by the contemporary charm and unparalleled quality exuded by this residence, promising a living experience like no other.

Situated on a corner block, the property boasts the potential for convenient side access, ideal for accommodating vehicles, trailers, or even a boat, ensuring both practicality and versatility. The expansive living and dining areas exude grandeur with their curved sweeping ceilings, fully insulated to enhance comfort and ambiance.

Step into the modern galley kitchen, adorned with sleek stainless steel appliances and ample cupboard space, offering both functionality and style for culinary enthusiasts.