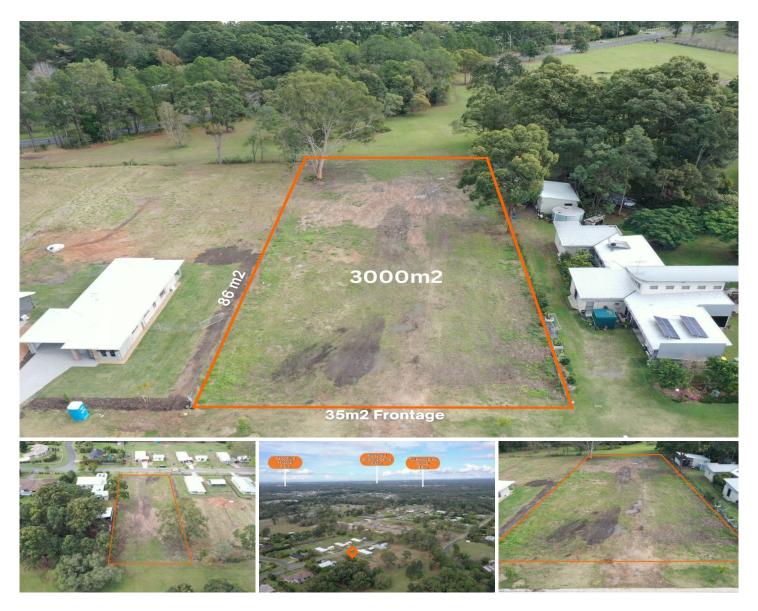

## 58 Lychee Drive Caboolture QLD

Are you ready to seize an incredible opportunity? Due to a change in the owner's plans, you now have the chance to build your dream home at 300 (number 58) Lychee Drive, Caboolture. This beautiful 3000m² block is registered, titled, and primed for immediate development.

Imagine designing your ideal living space on this expansive plot, with ample room for a grand residence, a spacious backyard, a shed, a pool and even a granny flat for dual living. Plus, the property backs onto serene council parkland, offering a peaceful backdrop to your new home.

Key highlights include:

- No building covenant

For full version visit the website

Type : Land Price : \$ 560,000 Land Size : 3000 sqm

View : https://www.movementrealty.com.au/sale/ql d/redcliffe-bribie-caboolture/caboolture/resid