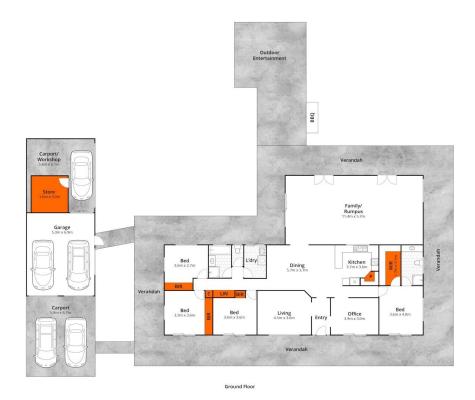

d/redcliffe-bribie-caboolture/caboolture/resid

ential/acreagesemirural/8071038

Adam Charlton 0408909957

Approx. House Area 220m<sup>2</sup>
Whilst **bwrm.com.au** has made every attempt to ensure the accuracy of the floor plan contained here, measurements are approximate and no responsibility is taken for any error, omission, or mis-statement. This plan is for illustrative purposes only.