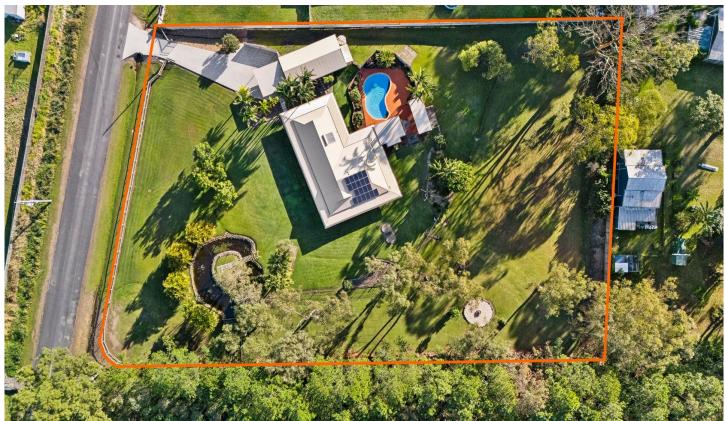

Discover the epitome of versatile living in this expansive property nestled on an 8000m2 block offering dual street entry, a rare gem in today's market. Whether you envision a sprawling family retreat or a lucrative subdivision opportunity, this residence caters to both dreams with equal finesse.

As you approach via the long concrete driveway,

For full version visit the website

4 🕒 2 📛 5 🖨

Type : Acreage/Semi-Rural

Price : For Sale Land Size : 8000 sqm

View : https://www.movementrealty.com.au/sale/ql