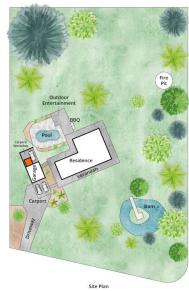

Discover the epitome of versatile living in this expansive property nestled on an 8000m2 block offering dual street entry, a rare gem in today's market. Whether you envision a sprawling family retreat or a lucrative subdivision opportunity, this residence caters to both dreams with equal finesse.

As you approach via the long concrete driveway,

For full version visit the website

4 🕒 2 📛 5 🖨

Type : Acreage/Semi-Rural

Price : For Sale Land Size : 8000 sqm

View : https://www.movementrealty.com.au/sale/ql