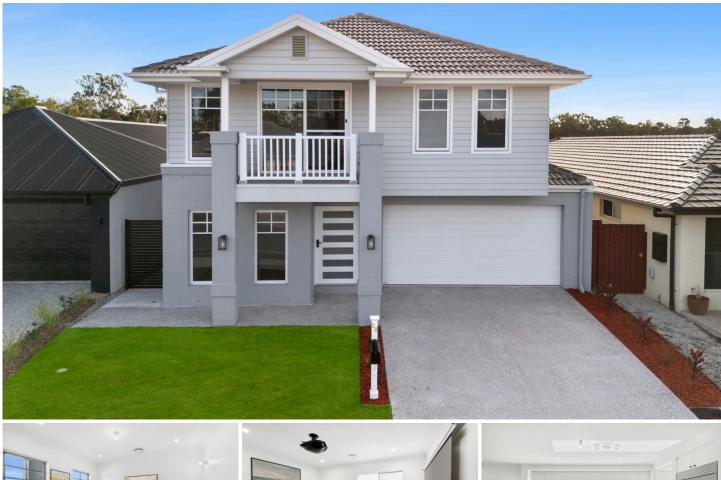

### 38 Florence Street Burpengary East Queensland

Are you searching for a brand-new property without the build time? Look no further! This stunning Hamptons inspired 391.75sqm home at 38 Florence Street, Burpengary East, is ready for you to move in and start living your dream life.

#### Ground Floor:

- Grand Entrance: As you enter the home, you're greeted by the impressive design of 2550mm high ceilings and elegant vinyl flooring throughout the lower floor.

- Spacious Study: Perfect for a home office or quiet reading area.