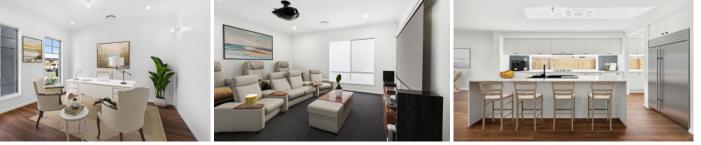

#### Ground Floor:

- Grand Entrance: As you enter the home, you're greeted by the impressive design of 2550mm high ceilings and elegant vinyl flooring throughout the lower floor.

- Spacious Study: Perfect for a home office or quiet reading area.