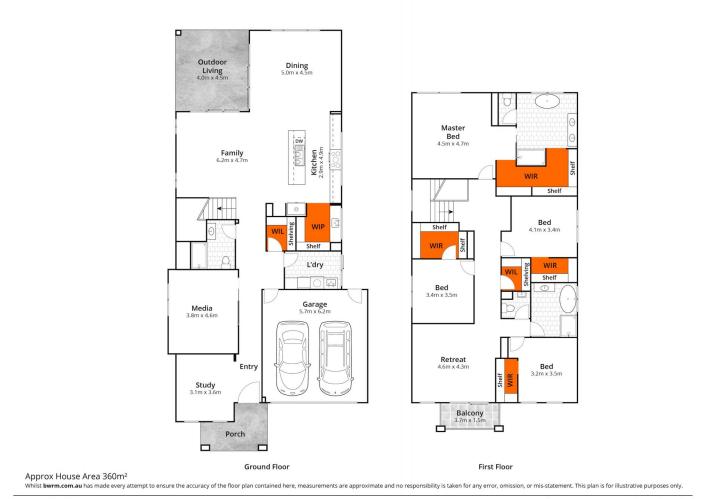

### 38 Florence Street Burpengary East Queensland

Are you searching for a brand-new property without the build time? Look no further! This stunning Hamptons inspired 391.75sqm home at 38 Florence Street, Burpengary East, is ready for you to move in and start living your dream life.

#### Ground Floor:

- Grand Entrance: As you enter the home, you're greeted by the impressive design of 2550mm high ceilings and elegant vinyl flooring throughout the lower floor.

- Spacious Study: Perfect for a home office or quiet reading area.