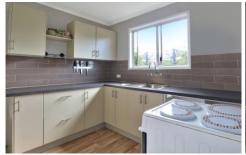

## Key Features:

- 3 spacious bedrooms with carpet plus a versatile retreat/office.
- Combined living and Dining area
- 1 Bathroom
- Double Carport
- Electric Hot water system
- Aircon to living/Dining
- Separate Laundry