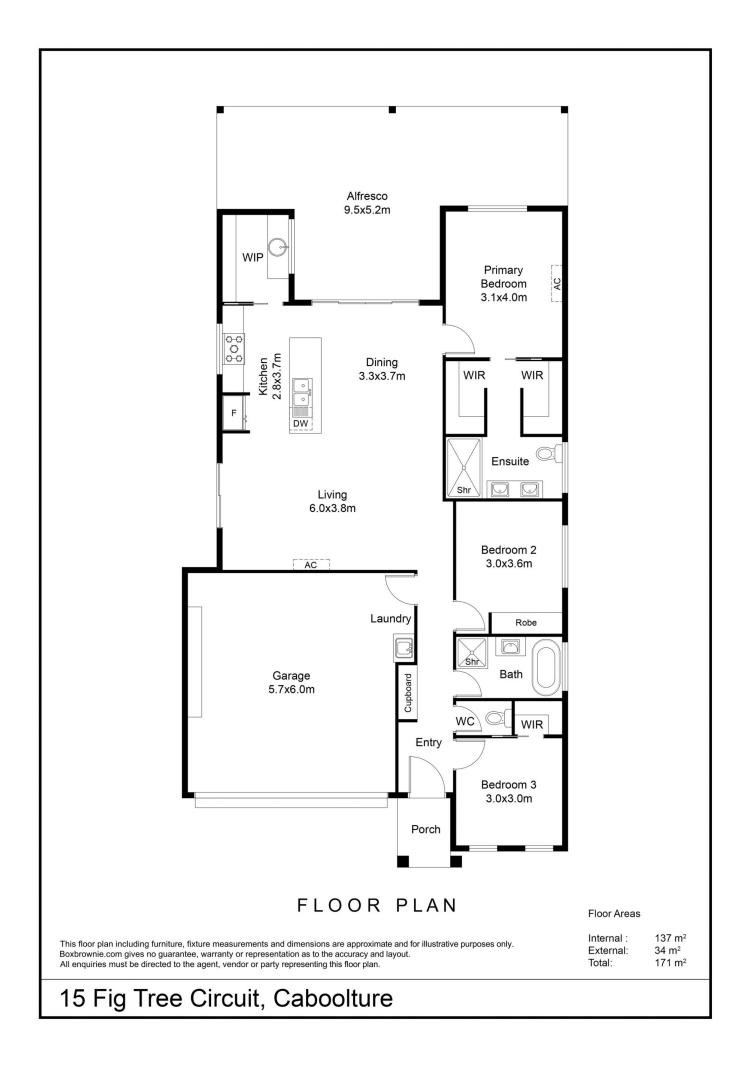

## 15 Fig Tree Circuit Caboolture QLD

For full version visit the website

3 2 2 2

Type : House Price : \$ 700,000 Land Size : 400 sqm

View: https://www.movementrealty.com.au/sale/ql

d/redcliffe-bribie-caboolture/caboolture/resid

ential/house/8046651