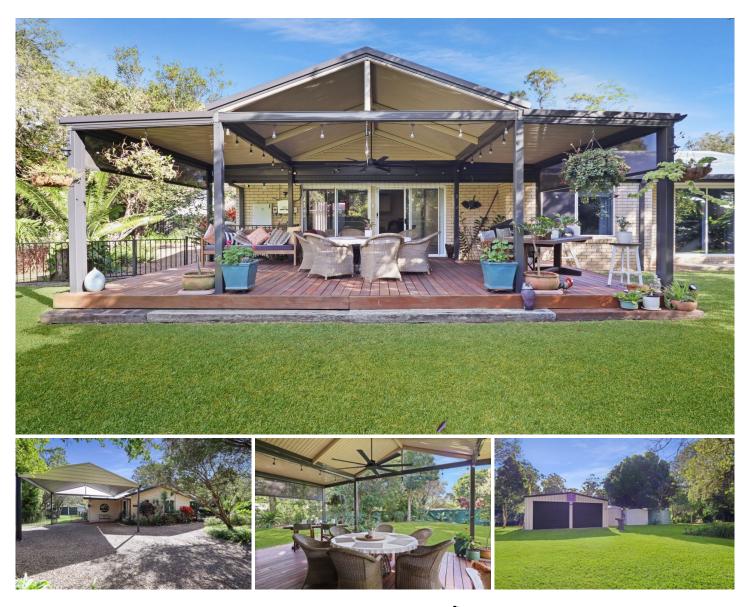

## Bellmere

Nestled in the heart of Bellmere, this property at the end of a cul-de-sac offers a tranquil retreat away from the hustle and bustle of suburbia. This spacious 3-bedroom, 2-bathroom home sits on a generous 1635sqm allotment adorned with well-established gardens.

The open-plan living and dining area, flooded with natural light, features composite timber flooring and air-conditioning for year-round comfort.