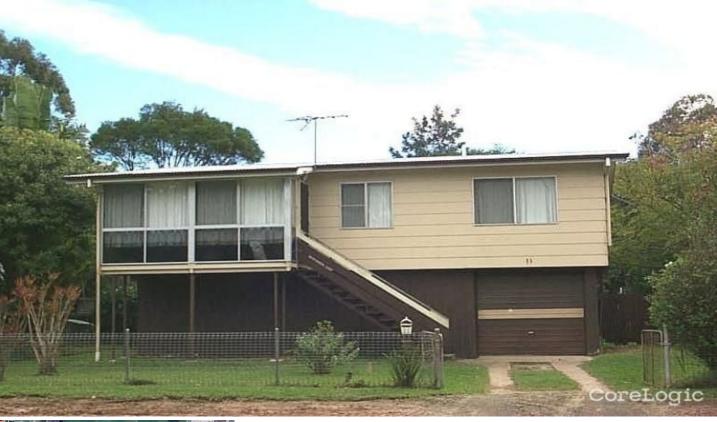

## 11 Lillee Crescent Caboolture QLD

Explore the potential of 11 Lillee Crescent, Caboolture, Qld 4510:

Land size: 809m<sup>2</sup> Property features: 3 bedrooms, 1 bathroom, 1 parking space

Nearby schools: Caboolture East State School (0.19km) St Peter's Catholic Primary School (0.89km) Caboolture State School (1.28km) Australian Christian College - Moreton (2.07km) St Paul's Lutheran Primary School (2.50km)