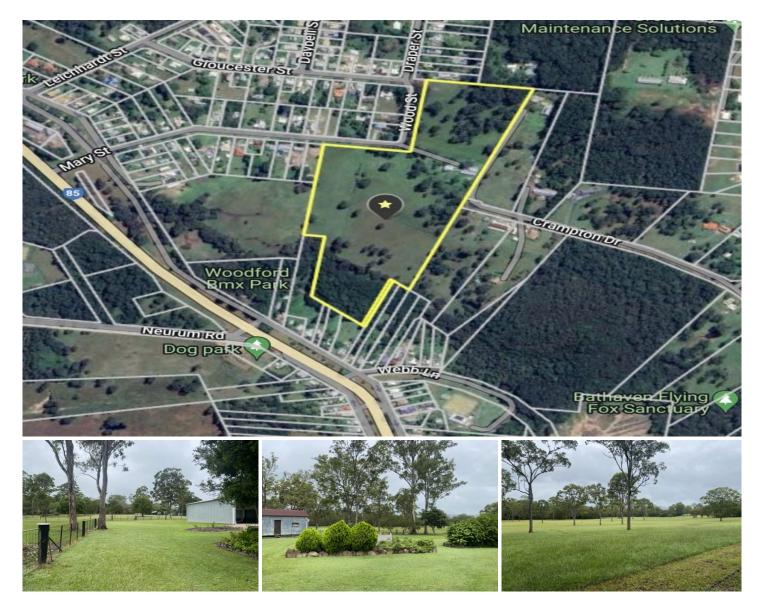

## 28 Mary Street Woodford QLD

Discover the potential of this beautiful property nestled in the Heart of Woodford, Queensland - a town experiencing rapid growth and ripe with opportunities. This exceptionally maintained property offers more than meets the eye, with vast development potential awaiting exploration.

Situated on gently sloping land and almost entirely cleared, this property is currently zoned rural, aligning with neighboring properties zoned rural res or township res. For developers eyeing expansion possibilities, this presents an ideal canvas for transformation.